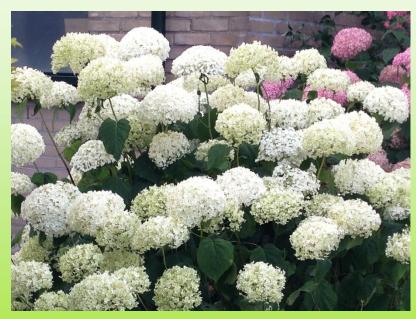

#### Quantities

Hydrangea arb. 'ABETWO' Strong Annabelle®

#### **Protected Plants**

Frangula al. Fine Line®

Hydrangea arb. 'ABETWO' Strong Annabelle®