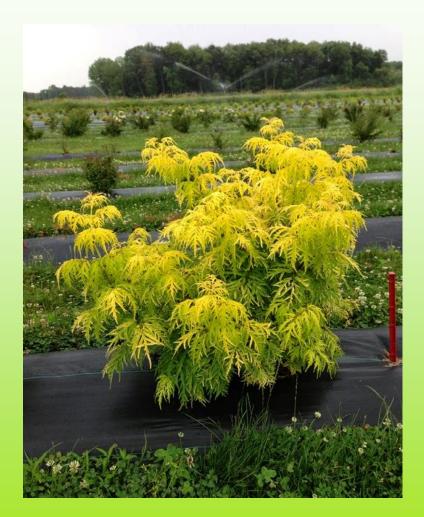

Thuya occ. Skywalker

Cephalotaxus Duke Garden

Cephalotaxus Fritz Huber

llex cren. Skypointer

Berberis thun. 'Silver Pillar'

Cephlanthus occ. Sugar Shack

Sambucus Lemon Lace

Calychanthus Aphroditae