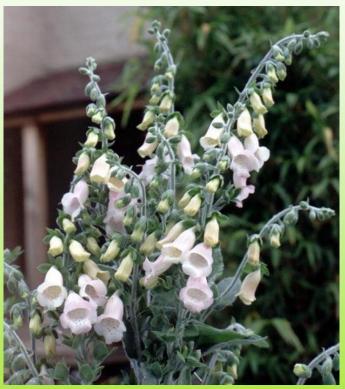

#### Transport

Digitalis 'Silver Anniversary'

 Good shelve life / sun resistant

Berberis thunb. 'Tiny Gold'

Draught resistance

Hibiscus Purple Pillar